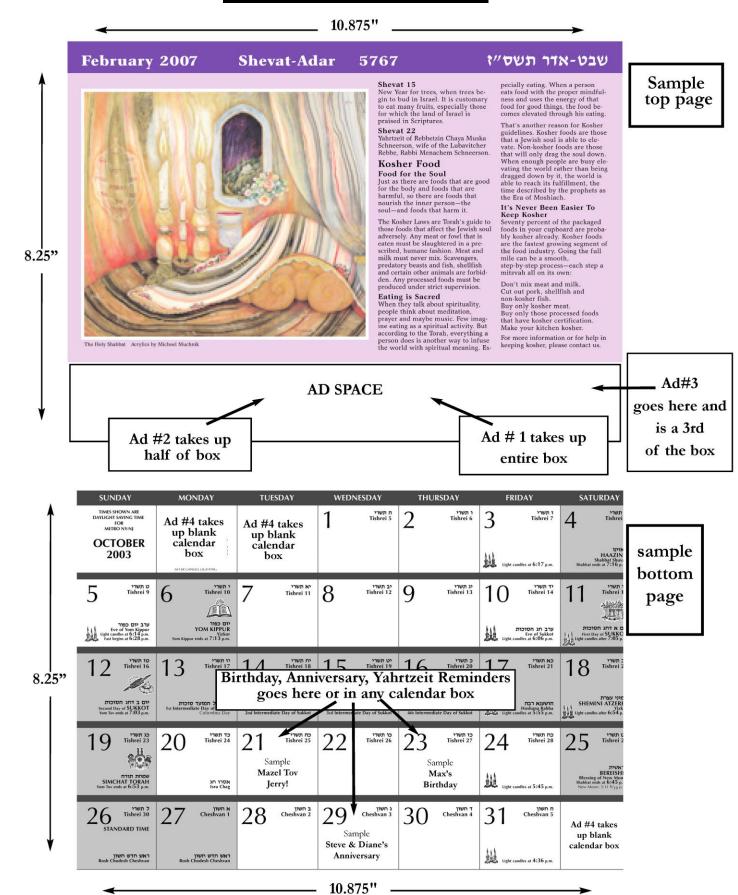

## PRICE AND SIZE CHART FOR ADVERTISEMENTS

See page 3 for sample calendar page and for exact location of ad on calendar page Full page ad \$1800 8.25"x 10.875"

**Ad#2** 

This ad is 5.4" / 2"

Prices for ad #2 \$540

Ad#3
Business card size
This ad is 3.875" / 2"

Prices for ad #3 \$180

**Ad#4** 

This ad is 1.5" / 1.375"

(This "box ad" is recommended for multiple advertisements or greetings/dedications) Prices for ad #4 \$100

## Sample pages of the Jewish Art Calendar 8.25"/ 10.875" <u>Calendar is in full color</u>